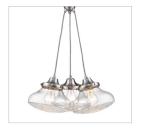

## **Asha**

3417-S PW-CC

UPC: 844375043329

Add sparkle and style to your interior with this chic design. Asha is a contemporary mixture of translucent glass and brilliant crystals. Offered in an array of silhouettes, the collection features a sophisticated, satiny Pewter finish to complement the feminine flare of the industrial-inspired glass shades. The contoured hand-blown glass is fully enclosed and dipped in faceted crushed crystal gems. The brilliance of the sparkling crystal diffusers, clear glass, and exposed bulbs create a stunning visual effect. The crystals and clear glass dramatically play with light, creating unique optical patterns while providing ample ambient lighting.

## Also Available

3417-SF PW-CC

3417-3P PW-CC

3417-7P PW-CC

EMAIL: cs@goldenlighting.com