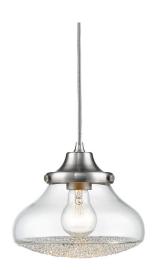

## **Asha**

3417-S PW-CC

UPC: 844375043329

Add sparkle and style to your interior with this chic design. Asha is a contemporary mixture of translucent glass and brilliant crystals. Offered in an array of silhouettes, the collection features a sophisticated, satiny Pewter finish to complement the feminine flare of the industrial-inspired glass shades. The contoured hand-blown glass is fully enclosed and dipped in faceted crushed crystal gems. The brilliance of the sparkling crystal diffusers, clear glass, and exposed bulbs create a stunning visual effect. The crystals and clear glass dramatically play with light, creating unique optical patterns while providing ample ambient lighting.

## Also Available

3417-SF PW-CC

3417-3P PW-CC

3417-7P PW-CC

EMAIL: cs@goldenlighting.com