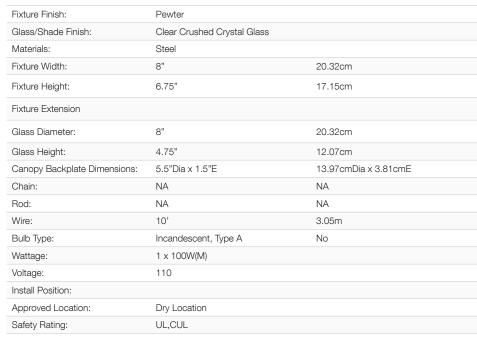

## **Asha**

3417-S PW-CC

UPC: 844375043329

Add sparkle and style to your interior with this chic design. Asha is a contemporary mixture of translucent glass and brilliant crystals. Offered in an array of silhouettes, the collection features a sophisticated, satiny Pewter finish to complement the feminine flare of the industrial-inspired glass shades. The contoured hand-blown glass is fully enclosed and dipped in faceted crushed crystal gems. The brilliance of the sparkling crystal diffusers, clear glass, and exposed bulbs create a stunning visual effect. The crystals and clear glass dramatically play with light, creating unique optical patterns while providing ample ambient lighting.