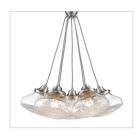

## **Asha**

3417-S PW-CC

UPC: 844375043329

Add sparkle and style to your interior with this chic design. Asha is a contemporary mixture of translucent glass and brilliant crystals. Offered in an array of silhouettes, the collection features a sophisticated, satiny Pewter finish to complement the feminine flare of the industrial-inspired glass shades. The contoured hand-blown glass is fully enclosed and dipped in faceted crushed crystal gems. The brilliance of the sparkling crystal diffusers, clear glass, and exposed bulbs create a stunning visual effect. The crystals and clear glass dramatically play with light, creating unique optical patterns while providing ample ambient lighting.

## Also Available

3417-SF PW-CC

3417-3P PW-CC

3417-7P PW-CC

EMAIL: cs@goldenlighting.com