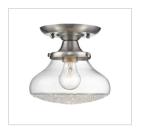

## **Asha**

3417-S PW-CC

UPC: 844375043329

Add sparkle and style to your interior with this chic design. Asha is a contemporary mixture of translucent glass and brilliant crystals. Offered in an array of silhouettes, the collection features a sophisticated, satiny Pewter finish to complement the feminine flare of the industrial-inspired glass shades. The contoured hand-blown glass is fully enclosed and dipped in faceted crushed crystal gems. The brilliance of the sparkling crystal diffusers, clear glass, and exposed bulbs create a stunning visual effect. The crystals and clear glass dramatically play with light, creating unique optical patterns while providing ample ambient lighting.

## Also Available

3417-SF PW-CC

3417-3P PW-CC

3417-7P PW-CC

EMAIL: cs@goldenlighting.com